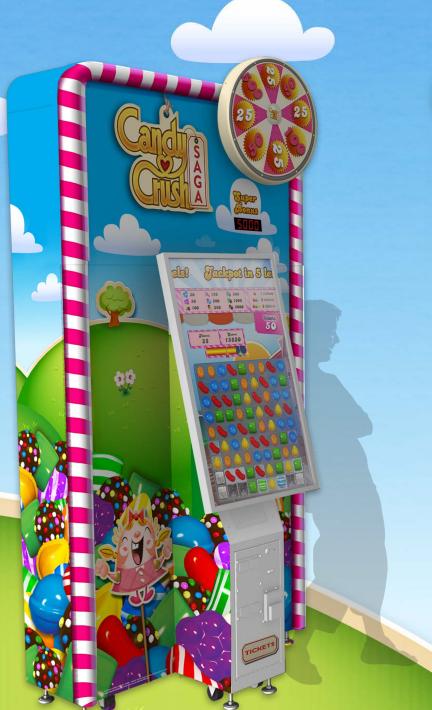

## TICKETS

Explore the sweet and colorful world of Candy Crush Saga in this fun match-3. Switch and match your way through 15 of levels in this delicious puzzle to win the Super Bonus.

## Win tickets in various ways

(III) Complete combos

Clear all jellies and turn the bonus Wheel

Complete level 15 and win the Super Bonus

Number one game for Moms and Girls

#SKU: CC-46-1001

Make the #1 top grossing app store game, your top Grossing Redemption game!

## UNIT'S SPECS

| PRODUCT DIMS  | 30"L X 46"W X 100"H        |
|---------------|----------------------------|
| SHIPPING DIMS | 50"L X 48"W X 78"H         |
| WEIGHT        | 800 LBS                    |
| VOLTAGE       | 110V-3AMPS<br>220V-1,5AMPS |