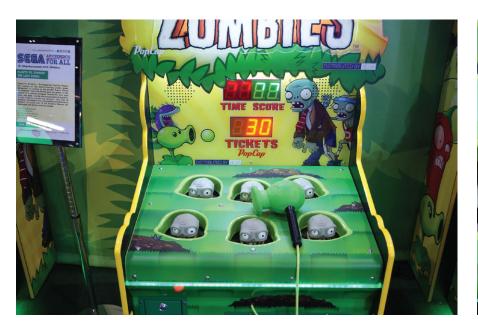

## Plants vs. Zombies™ I Redemption I Sega I PopCap

Plants vs. Zombies™ Whacker brings together PopCap® Games multi-award winning franchise with an all-time arcade classic.

Ticket redemption | Optional capsule vend | Digital scoring | Familiar arcade game play | Official Plants vs. Zombies licence

## Gameplay

Players must defend backyard from waves of zombies by whacking them all with the Peashooter hammer before the time runs out.

Assembled **Shipping** 

**Dimensions** 

D760mm

W900mm W950mm

H2050mm H1400mm