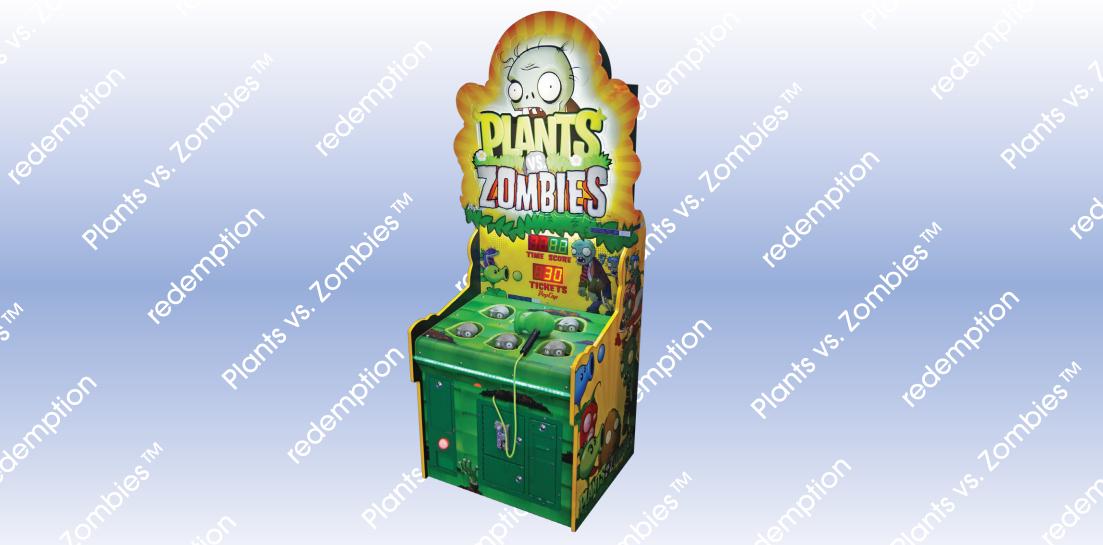

## Plants vs. Zombies™ I Redemption I Sega I PopCap

Plants vs. Zombies™ Whacker brings together PopCap® Games multi-award winning franchise with an all-time arcade classic.

Ticket redemption | Optional capsule vend | Digital scoring | Familiar arcade game play | Official Plants vs. Zombies licence

## Gameplay

Players must defend backyard from waves of zombies by whacking them all with the Peashooter hammer before the time runs out.

Assembled **Shipping** 

**Dimensions** 

D760mm

W900mm W950mm

H2050mm H1400mm