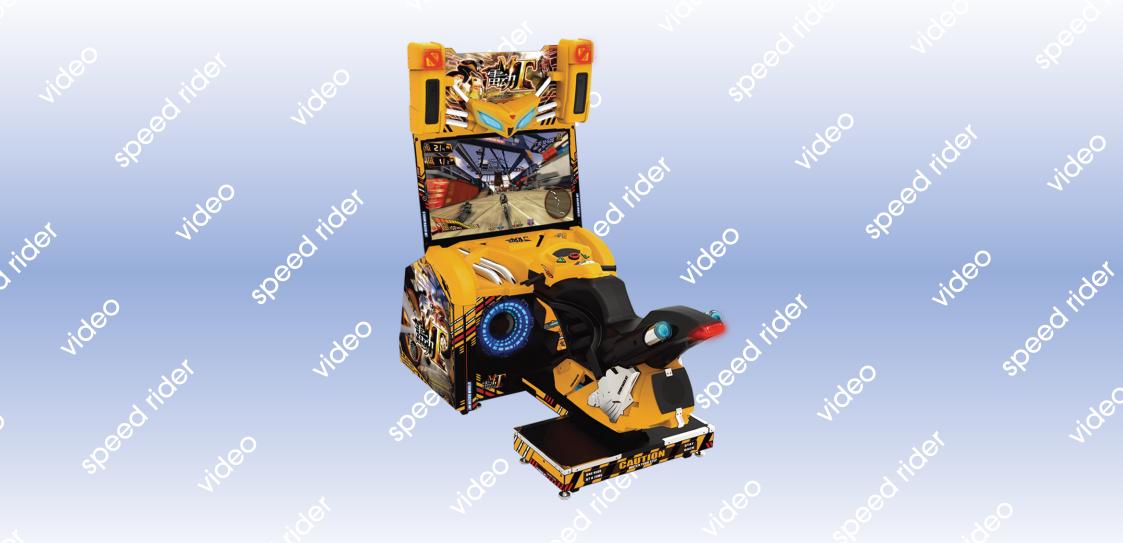

## Speed Rider | Wahlap | Video

Try and ride faster than a storm with Storm Riders! The road goes by in a blur as you crack the throttle on Storm Riders and race like the wind! The storm is coming!

Linkable up to 4 players I 42" LCD screen I 11 tracks I 10 bikes I Unlimited boost I Striking LED lit cabinet

## Gameplay

Experience super fast motorbike racing like never before. Choose from 10 bikes and then take on Storm Riders 11 tracks based in 3 major location; Harbour, Forest and the Old Flight Facility. Step on to Storm Rider and unleash the speed!

Assembled Dimensions D2190mm W1110mm H2035mm 266kgs I D86" W44" H80" 587lbs