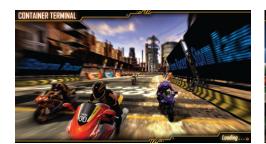

## Gameplay

Experience super fast motorbike racing like never before. Choose from 10 bikes and then take on Storm Riders 11 tracks based in 3 major location; Harbour, Forest and the Old Flight Facility. Step on to Storm Rider and unleash the speed!