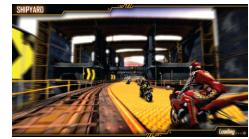

## Speed Rider | Wahlap | Video

Try and ride faster than a storm with Storm Riders! The road goes by in a blur as you crack the throttle on Storm Riders and race like the wind! The storm is coming!

Linkable up to 4 players I 42" LCD screen I 11 tracks I 10 bikes I Unlimited boost I Striking LED lit cabinet

## Gameplay

Experience super fast motorbike racing like never before. Choose from 10 bikes and then take on Storm Riders 11 tracks based in 3 major location; Harbour, Forest and the Old Flight Facility. Step on to Storm Rider and unleash the speed!